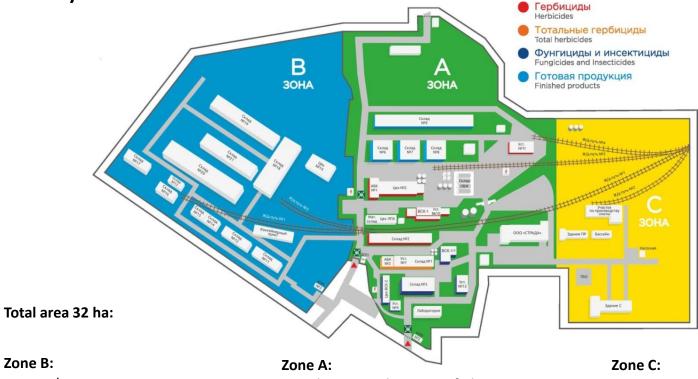

# Plant territory

warehouses

Zone B:

technological zone

production and storage of plant protection products (PPP) for gardeners

- resins
- fertilizers