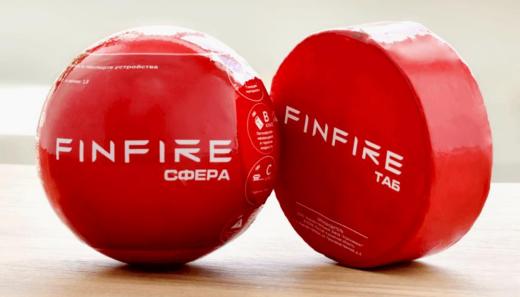

# Self-actuating powder fire extinguishers FINFIRE

The easiest and fastest device to extinguish the fire

The product is certified by FGBOU VO "Academy State Fire Service of the Ministry of Emergency Situations of Russia".

# About FINFIRE fire extinguishers

Fire extinguishers «SPHERE» and «TAB» are used as a elementary fire extinguishing device of solid, liquid and gaseous substances electrical equipment under voltage.

These fire extinguishers is triggered automatically, they are totally autonomous, they don't demand the human presence for use, and for installation — no special sensors or complex installation. The fire source will be instantly localized.

#### How do «SPHERE» and «TAB» work?

«SPHERE» and «TAB» consist of a polystyrene (foam) case with fire extinguishing powder FINNFIRE ABCE inside, was developed at the KCHZ plant «Agrochemicals».

Fire-conducting cords pass along the sides of the case, which activate the device when it comes into contact with fire within 3-10 seconds.