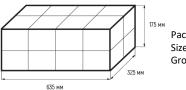

#### FINFIRE «TAB» packaging

Packaging **16 pcs**Size: **635 x 325 x 175 mm**Gross weight: **10.5 kg** 

1200 MM