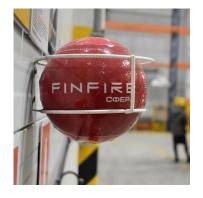

Weight                      | 1,6 kg              | 0,7 kg              |
| Operating temperature range | from -50°C to +90°C | from -50°C to +90°C |
| Sound effect when triggered | at least 118 dB     | at least 118 dB     |
| Modes                       | autonomous, manual  | autonomous, manual  |
| Ecology                     | friendly            | friendly            |
| Guarantee service life      | 10 years            | 10 years            |
|                             |                     |                     |

# Advantages of FINFIRE fire extinguishers







High reaction speed to the occurrence of fire and instant suppression of fire







Autonomous and manual operation mode of the device







Service life – 10 years

# Scope of application:



# Installing «SPHERE»

















# ■ Installing «TAB»

















# Package contents

Shipment of goods is carried out from the supplier's warehouse: 6, Proizvodstvennaya str., Kirovo-Chepetsk, Kirov region.

#### FINFIRE «SPHERE» packaging





Packaging 6 pcs Size: 550 x 370 x 200 mm Gross weight: 10.6 kg



#### FINFIRE «TAB» packaging





Packaging **16 pcs**Size: **635 x 325 x 175 mm**Gross weight: **10.5 kg** 



1200 MM

#### Structure of KCCC GROUP



- Production of chemicals plant protection products and fertilizers
- Production of resins for wood processing and thermal insulations.
- Sale of chemicals plant protection and fertilizers for agricultural enterprises.
- Production and sale of extinguishing device.
- Production and sale of goods for the home and garden
- Providing packing servic