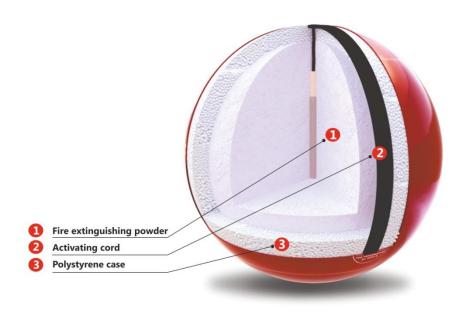

#### How do «SPHERE» and «TAB» work?

«SPHERE» and «TAB» consist of a polystyrene (foam) case with fire extinguishing powder FINNFIRE ABCE inside, was developed at the KCHZ plant «Agrochemicals».

Fire-conducting cords pass along the sides of the case, which activate the device when it comes into contact with fire within 3-10 seconds.

Fire extinguishing powder is throwed out from the device after activation, which liquidates the fire source totally.

- Don't need to open or press anything.
- The device is maintenance free...
- The device does not cause damage to property or people when triggered, as it is made of soft materials.