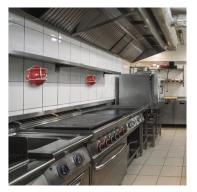

ght                      | 1,6 kg              | 0,7 kg              |
| Operating temperature range | from -50°C to +90°C | from -50°C to +90°C |
| Sound effect when triggered | at least 118 dB     | at least 118 dB     |
| Modes                       | autonomous, manual  | autonomous, manual  |
| Ecology                     | friendly            | friendly            |
| Guarantee service life      | 10 years            | 10 years            |
|                             |                     |                     |

# Advantages of FINFIRE fire extinguishers







High reaction speed to the occurrence of fire and instant suppression of fire







Autonomous and manual operation mode of the device







Service life – 10 years

# Scope of application:



# Installing «SPHERE»

















# ■ Installing «TAB»

















# Package contents

Shipment of goods is carried out from the supplier's warehouse: 6, Proizvodstvennaya str., Kirovo-Chepetsk, Kirov region.

#### FINFIRE «SPHERE» packaging





Packaging 6 pcs Size: 550 x 370 x 200 mm Gross weight: 10.6 kg



#### FINFIRE «TAB» packaging





Packaging **16 pcs**Size: **635 x 325 x 175 mm**Gross weight: **10.5 kg** 



1200 MM

#### Structure of KCCC GROUP



- Production of chemicals plant protection products and fertilizers
- Production of resins for wood processing and thermal insulations.
- Sale of chemicals plant protection and fertilizers for agricultural enterprises.
- Production and sale of extinguishing device.
- Production and sale of goods for the home and garden
- Providing packing services