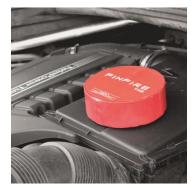

#### How do «SPHERE» and «TAB» work?

«SPHERE» and «TAB» consist of a polystyrene (foam) case with fire extinguishing powder FINNFIRE ABCE inside, was developed at the KCHZ plant «Agrochemicals».

Fire-conducting cords pass along the sides of the case, which activate the device when it comes into contact with fire within 3-10 seconds.

Fire extinguishing powder is throwed out from the device after activation, which liquidates the fire source totally.

- Don't need to open or press anything.
- The device is maintenance free...
- The device does not cause damage to property or people when triggered, as it is made of soft materials.