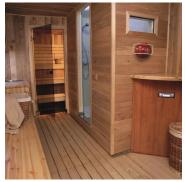

eight                      | 1,6 kg              | 0,7 kg              |
| Operating temperature range | from -50°C to +90°C | from -50°C to +90°C |
| Sound effect when triggered | at least 118 dB     | at least 118 dB     |
| Modes                       | autonomous, manual  | autonomous, manual  |
| Ecology                     | friendly            | friendly            |
| Guarantee service life      | 10 years            | 10 years            |
|                             |                     |                     |

# Advantages of FINFIRE fire extinguishers







High reaction speed to the occurrence of fire and instant suppression of fire







Autonomous and manual operation mode of the device







Service life – 10 years

# Scope of application:



# Installing «SPHERE»

















# ■ Installing «TAB»

















# Package contents

Shipment of goods is carried out from the supplier's warehouse: 6, Proizvodstvennaya str., Kirovo-Chepetsk, Kirov region.

#### FINFIRE «SPHERE» packaging





Packaging 6 pcs Size: 550 x 370 x 200 mm Gross weight: 10.6 kg



#### FINFIRE «TAB» packaging





Packaging **16 pcs**Size: **635 x 325 x 175 mm**Gross weight: **10.5 kg** 



1200 MM

#### Structure of KCCC GROUP



- Production of chemicals plant protection products and fertilizers
- Production of resins for wood processing and thermal insulations.
- Sale of chemicals plant protection and fertilizers for agricultural enterprises.
- Production and sale of extinguishing device.
- Production and sale of goods for the home and garden
- Providing packing services