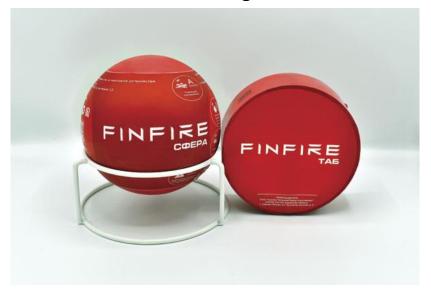

# Self-actuating powder fire extinguishers FINFIRE

The easiest and fastest device to extinguish the fire



The product is certified by FGBOU VO "Academy State Fire Service of the Ministry of Emergency Situations of Russia".







# About FINFIRE fire extinguishers



Fire extinguishers «SPHERE» and «TAB» are used as a elementary fire extinguishing device of solid, liquid and gaseous substances electrical equipment under voltage.









These fire extinguishers is triggered automatically, they are totally autonomous, they don't demand the human presence for use, and for installation — no special sensors or complex installation. The fire source will be instantly localized.

If you equip the premises with FINFIRE fire extinguishers, the probability of an accidental fire is reduced several times.

#### Certified production:

- GOST R ISO 9001-2015 (ISO 9001:2015)
- GOST R ISO 14001-2016 (ISO 14001:2016)
- GOST R 54934-2012 (OHSAS 18001:2007)

# Principle of operation



**The simple construction** of the device doesn't demand the special skills and gre