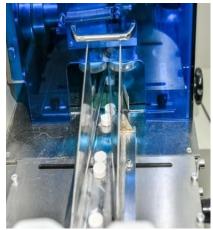

# Production capacity

- Estimated annual capacity 133 560 000 l (kg) per year
- 22 Herbicides production lines (SL, EC, SC, SE, WG, OD, EW), total capacity 94400 thousand liters
- 10 production lines for Fungicides/Insecticides, fertilizers (EC, SC, SE)
- Total output 38 160 thousand liters
- Lines for filling liquid products, powders, granules and piece products
- •2 Line for blowing PET bottles from preforms