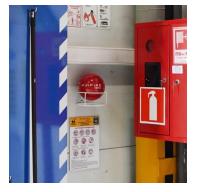

| 1,6 kg              | 0,7 kg              |
| Operating temperature range | from -50°C to +90°C | from -50°C to +90°C |
| Sound effect when triggered | at least 118 dB     | at least 118 dB     |
| Modes                       | autonomous, manual  | autonomous, manual  |
| Ecology                     | friendly            | friendly            |
| Guarantee service life      | 10 years            | 10 years            |
|                             |                     |                     |

# Advantages of FINFIRE fire extinguishers







High reaction speed to the occurrence of fire and instant suppression of fire







Autonomous and manual operation mode of the device







Service life – 10 years

# Scope of application:



# Installing «SPHERE»

















# ■ Installing «TAB»

















# Package contents

Shipment of goods is carried out from the supplier's warehouse: 6, Proizvodstvennaya str., Kirovo-Chepetsk, Kirov region.

#### FINFIRE «SPHERE» packaging





Packaging 6 pcs Size: 550 x 370 x 200 mm Gross weight: 10.6 kg



#### FINFIRE «TAB» packaging





Packaging **16 pcs**Size: **635 x 325 x 175 mm**Gross weight: **10.5 kg** 



1200 MM

#### Structure of KCCC GROUP



- Production of chemicals plant protection products and fertilizers
- Production of resins for wood processing and thermal insulations.
- Sale of chemicals plant protection and fertilizers for agricultural enterprises.
- Production and sale of extinguishing device.
- Production and sale of goods for the home and garden
- Providing packing services

# Pl