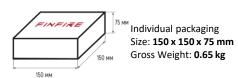

# **Characteristics FINFIRE «SPHERE» and «TAB»**

| Parameters                  | FINFIRE «SPHERE»    | FINFIRE «TAB»       |
|-----------------------------|---------------------|---------------------|
| Response time               | to 10 sec           | to 10 sec           |
| Protected volume            | to 5 m <sup>3</sup> | to 3 m <sup>3</sup> |
| Diameter/height             | 150 mm              | 150/50 mm           |
| Weight                      | 1,6 kg              | 0,7 kg              |
| Operating temperature range | from -50°C to +90°C | from -50°C to +90°C |
| Sound effect when triggered | at least 118 dB     | at least 118 dB     |
| Modes                       | autonomous, manual  | autonomous, manual  |
| Ecology                     | friendly            | friendly            |
| Guarantee service life      | 10 years            | 10 years            |
|                             |                     |                     |