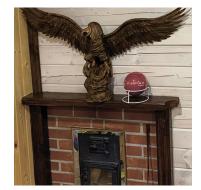

| 1,6 kg              | 0,7 kg              |
| Operating temperature range | from -50°C to +90°C | from -50°C to +90°C |
| Sound effect when triggered | at least 118 dB     | at least 118 dB     |
| Modes                       | autonomous, manual  | autonomous, manual  |
| Ecology                     | friendly            | friendly            |
| Guarantee service life      | 10 years            | 10 years            |
|                             |                     |                     |

# Advantages of FINFIRE fire extinguishers







High reaction speed to the occurrence of fire and instant suppression of fire







Autonomous and manual operation mode of the device







Service life – 10 years

# Scope of application:



# Installing «SPHERE»

















# ■ Installing «TAB»

















# Package contents

Shipment of goods is carried out from the supplier's warehouse: 6, Proizvodstvennaya str., Kirovo-Chepetsk, Kirov region.

#### FINFIRE «SPHERE» packaging





Packaging 6 pcs Size: 550 x 370 x 200 mm Gross weight: 10.6 kg



#### FINFIRE «TAB» packaging





Packaging **16 pcs**Size: **635 x 325 x 175 mm**Gross weight: **10.5 kg** 



1200 MM

#### Structure of KCCC GROUP



- Production of chemicals plant protection products and fertilizers
- Production of resins for wood processing and thermal insulations.
- Sale of chemicals plant protection and fertilizers for agricultural enterprises.
- Production and sale of extinguishing device.
- Production and sale of goods for the home and garden
- Providing packing services

# Plant