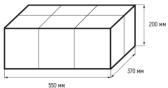

#### FINFIRE «SPHERE» packaging

Packaging 6 pcs Size: 550 x 370 x 200 mm Gross weight: 10.6 kg