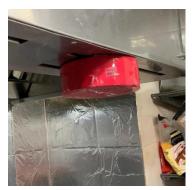

# ■ Installing «TAB»

The device can be throw into a burning room through doorways or window openings, it is avoiding the risk of entering the danger zone.

In contact with a fire, the device activates automatically within 3-10 seconds and instantly extinguishes the fire source.