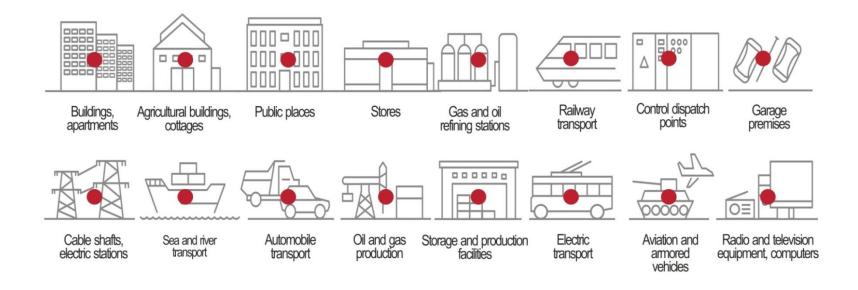

| 150/50 mm           |
| Weight                      | 1,6 kg              | 0,7 kg              |
| Operating temperature range | from -50°C to +90°C | from -50°C to +90°C |
| Sound effect when triggered | at least 118 dB     | at least 118 dB     |
| Modes                       | autonomous, manual  | autonomous, manual  |
| Ecology                     | friendly            | friendly            |
| Guarantee service life      | 10 years            | 10 years            |
|                             |                     |                     |

# Advantages of FINFIRE fire extinguishers







High reaction speed to the occurrence of fire and instant suppression of fire







Autonomous and manual operation mode of the device







Service life – 10 years

# Scope of application:



# Installing «SPHERE»

















# ■ Installing «TAB»

















# Package contents

Shipment of goods is carried out from the supplier's warehouse: 6, Proizvodstvennaya str., Kirovo-Chepetsk, Kirov region.

#### FINFIRE «SPHERE» packaging





Packaging 6 pcs Size: 550 x 370 x 200 mm Gross weight: 10.6 kg



#### FINFIRE «TAB» packaging





Packaging **16 pcs**Size: **635 x 325 x 175 mm**Gross weight: **10.5 kg** 



1200 MM

#### Structure of KCCC GROUP



- Production of chemicals plant protection products and fertilizers
- Production of resins for wood processing and thermal insulations.
- Sale of chemicals plant protection and fertilizers for agricultural enterprises.
- Production and sale of extinguishing device.
- Production and sale of goods for the home and garden
-