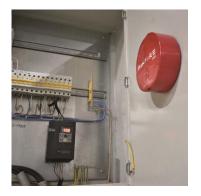

| 0,7 kg              |
| Operating temperature range | from -50°C to +90°C | from -50°C to +90°C |
| Sound effect when triggered | at least 118 dB     | at least 118 dB     |
| Modes                       | autonomous, manual  | autonomous, manual  |
| Ecology                     | friendly            | friendly            |
| Guarantee service life      | 10 years            | 10 years            |
|                             |                     |                     |

# Advantages of FINFIRE fire extinguishers







High reaction speed to the occurrence of fire and instant suppression of fire







Autonomous and manual operation mode of the device







Service life – 10 years

# Scope of application:



# Installing «SPHERE»

















# ■ Installing «TAB»

















# Package contents

Shipment of goods is carried out from the supplier's warehouse: 6, Proizvodstvennaya str., Kirovo-Chepetsk, Kirov region.

#### FINFIRE «SPHERE» packaging





Packaging 6 pcs Size: 550 x 370 x 200 mm Gross weight: 10.6 kg



#### FINFIRE «TAB» packaging





Packaging **16 pcs**Size: **635 x 325 x 175 mm**Gross weight: **10.5 kg** 



1200 MM

#### Structure of KCCC GROUP



- Production of chemicals plant protection products and fertilizers
- Production of resins for wood processing and thermal insulations.
- Sale of chemicals plant protection and fertilizers for agricultural enterprises.
- Production and sale of extinguishing device.
- Production and sale of goods for the home and garden
- Providing packing services

# Plant territory



warehouses

Z