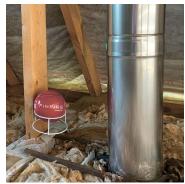

t                      | 1,6 kg              | 0,7 kg              |
| Operating temperature range | from -50°C to +90°C | from -50°C to +90°C |
| Sound effect when triggered | at least 118 dB     | at least 118 dB     |
| Modes                       | autonomous, manual  | autonomous, manual  |
| Ecology                     | friendly            | friendly            |
| Guarantee service life      | 10 years            | 10 years            |
|                             |                     |                     |

# Advantages of FINFIRE fire extinguishers







High reaction speed to the occurrence of fire and instant suppression of fire







Autonomous and manual operation mode of the device







Service life – 10 years

# Scope of application:



# Installing «SPHERE»

















# ■ Installing «TAB»

















# Package contents

Shipment of goods is carried out from the supplier's warehouse: 6, Proizvodstvennaya str., Kirovo-Chepetsk, Kirov region.

#### FINFIRE «SPHERE» packaging





Packaging 6 pcs Size: 550 x 370 x 200 mm Gross weight: 10.6 kg



#### FINFIRE «TAB» packaging





Packaging **16 pcs**Size: **635 x 325 x 175 mm**Gross weight: **10.5 kg** 



1200 MM

#### Structure of KCCC GROUP



- Production of chemicals plant protection products and fertilizers
- Production of resins for wood processing and thermal insulations.
- Sale of chemicals plant protection and fertilizers for agricultural enterprises.
- Production and sale of extinguishing device.
- Production and sale of goods for the home and garden
- Providing packing services

#