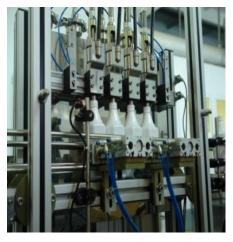

# Production capacity

- Estimated annual capacity 133 560 000 l (kg) per year
- 22 Herbicides production lines (SL, EC, SC, SE, WG, OD, EW), total capacity 94400 thousand liters
- 10 production lines for Fungicides/Insecticides, fertilizers (EC, SC, SE)
- Total output 38 160 thousand liters
- Lines for filling liquid products, powders, granules and piece products
- •2 Line for blowing PET bottles from preforms