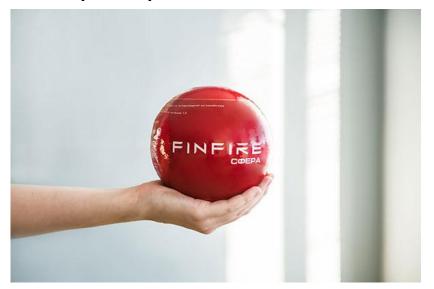

#### How do «SPHERE» and «TAB» work?

«SPHERE» and «TAB» consist of a polystyrene (foam) case with fire extinguishing powder FINNFIRE ABCE inside, was developed at the KCHZ plant «Agrochemicals».

Fire-conducting cords pass along the sides of the case, which activate the device when it comes into contact with fire within 3-10 seconds.

# **Characteristics FINFIRE «SPHERE» and «TAB»**

| Parameters                  | FINFIRE «SPHERE»    | FINFIRE «TAB»       |
|-----------------------------|---------------------|---------------------|
| Response time               | to 10 sec           | to 10 sec           |
| Protected volume            | to 5 m <sup>3</sup> | to 3 m <sup>3</sup> |
| Diameter/height             | 150 mm              | 150/50 mm           |
| Weight                      | 1,6 kg              | 0,7 kg              |
| Operating temperature range | from -50°C to +90°C | from -50°C to +90°C |
| Sound effect when triggered | at least 118 dB     | at least 118 dB     |
| Modes                       | autonomous, manual  | autonomous, manual  |
| Ecology                     | friendly            | friendly            |
| Guarantee service life      | 10 years            | 10 years            |
|                             |                     |                     |