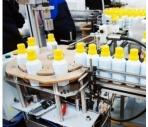

# Production capacity

- Estimated annual capacity 133 560 000 l (kg) per year
- 22 Herbicides production lines (SL, EC, SC, SE, WG, OD, EW), total capacity 94400 thousand liters
- 10 production lines for Fungicides/Insecticides, fertilizers (EC, SC, SE)
- Total output 38 160 thousand liters
- Lines for filling liquid products, powders, granules and piece products
- •2 Line for blowing PET bottles from preforms