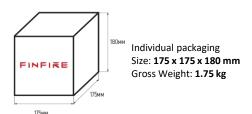

#### FINFIRE «TAB» packaging

Packaging **16 pcs**Size: **635 x 325 x 175 mm**Gross weight: **10.5 kg** 

1200 MM