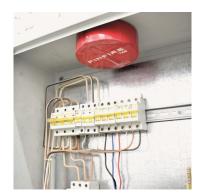

| 0,7 kg              |
| Operating temperature range | from -50°C to +90°C | from -50°C to +90°C |
| Sound effect when triggered | at least 118 dB     | at least 118 dB     |
| Modes                       | autonomous, manual  | autonomous, manual  |
| Ecology                     | friendly            | friendly            |
| Guarantee service life      | 10 years            | 10 years            |
|                             |                     |                     |

# Advantages of FINFIRE fire extinguishers







High reaction speed to the occurrence of fire and instant suppression of fire







Autonomous and manual operation mode of the device







Service life – 10 years

# Scope of application:



# Installing «SPHERE»

















# ■ Installing «TAB»

















# Package contents

Shipment of goods is carried out from the supplier's warehouse: 6, Proizvodstvennaya str., Kirovo-Chepetsk, Kirov region.

#### FINFIRE «SPHERE» packaging





Packaging 6 pcs Size: 550 x 370 x 200 mm Gross weight: 10.6 kg



#### FINFIRE «TAB» packaging





Packaging **16 pcs**Size: **635 x 325 x 175 mm**Gross weight: **10.5 kg** 



1200 MM

#### Structure of KCCC GROUP



- Production of chemicals plant protection products and fertilizers
- Production of resins for wood processing and thermal insulations.
- Sale of chemicals plant protection and fertilizers for agricultural enterprises.
- Production and sale of extinguishing device.
- Production and sale of goods for the home and garden
- Providing packing services

# Plant territory



warehouses

Zone B: