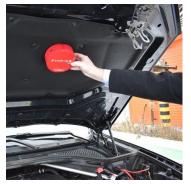

The device can be throw into a burning room through doorways or window openings, it is avoiding the risk of entering the danger zone.

In contact with a fire, the device activates automatically within 3-10 seconds and instantly extinguishes the fire source.

#### How do «SPHERE» and «TAB» work?

«SPHERE» and «TAB» consist of a polystyrene (foam) case with fire extinguishing powder FINNFIRE ABCE inside, was developed at the KCHZ plant «Agrochemicals».

Fire-conducting cords pass along the sides of the case, which activate the device when it comes into contact with fire within 3-10 seconds.