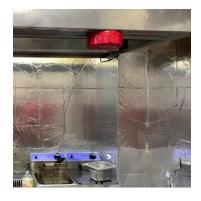

# Installing «SPHERE»

The device can be throw into a burning room through doorways or window openings, it is avoiding the risk of entering the danger zone.

In contact with a fire, the device activates automatically within 3-10 seconds and instantly extinguishes the fire source.