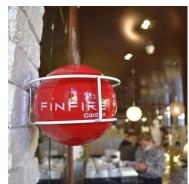

The device can be throw into a burning room through doorways or window openings, it is avoiding the risk of entering the danger zone.

In contact with a fire, the device activates automatically within 3-10 seconds and instantly extinguishes the fire source.

Activation of the device is accompanied by a characteristic pop, which can be a kind of alarm signal.