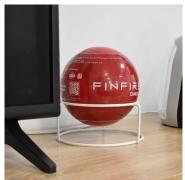

#### How do «SPHERE» and «TAB» work?

«SPHERE» and «TAB» consist of a polystyrene (foam) case with fire extinguishing powder FINNFIRE ABCE inside, was developed at the KCHZ plant «Agrochemicals».

Fire-conducting cords pass along the sides of the case, which activate the device when it comes into contact with fire within 3-10 seconds.

# **Characteristics FINFIRE «SPHERE» and «TAB»**

| Parameters                  | FINFIRE «SPHERE»    | FINFIRE «TAB»       |
|-----------------------------|---------------------|---------------------|
| Response time               | to 10 sec           | to 10 sec           |
| Protected volume            | to 5 m <sup>3</sup> | to 3 m <sup>3</sup> |
| Diameter/height             | 150 mm              | 150/50 mm           |
| Weight                      | 1,6 kg              | 0,7 kg              |
| Operating temperature range | from -50°C to +90°C | from -50°C to +90°C |
| Sound effect when triggered | at least 118 dB     | at least 118 dB     |
| Modes                       | autonomous, manual  | autonomous, manual  |
| Ecology                     | friendly            | friendly            |
| Guarantee service life      | 10 years            | 10 years            |
|                             |                     |                     |